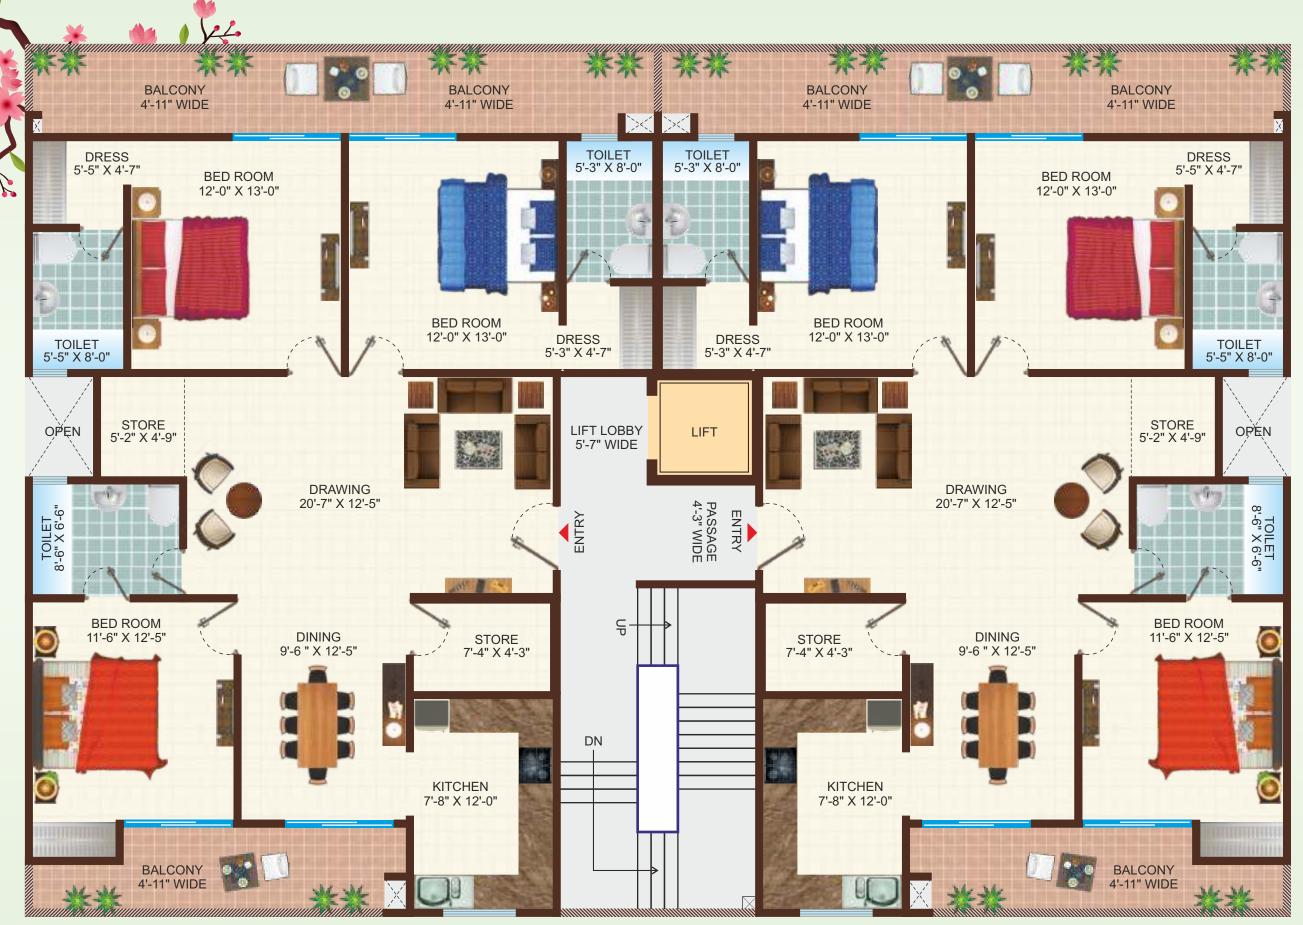

# Floor Plan

Typical Floor Plan - All Floors

| Carpet Area    | Balcony Area  | External Wall | Covered Area   | Super Area     |
|----------------|---------------|---------------|----------------|----------------|
| 1238.61 Sq.Ft. | 276.95 Sq.Ft. | 64.90 Sq.Ft.  | 1580.46 Sq.Ft. | 2090.00 Sq.Ft. |
| 115.07 Sq.Mtr. | 25.73 Sq.Mtr. | 6.03 Sq.Mtr.  | 146.83 Sq.Mtr. | 194.16 Sq.Mtr. |

□ 3 Bedrooms

□ 1 Kitchen

□ 1 Drawing / Dining

2 Balconies

□ 2 Store

□ 3 Toilets