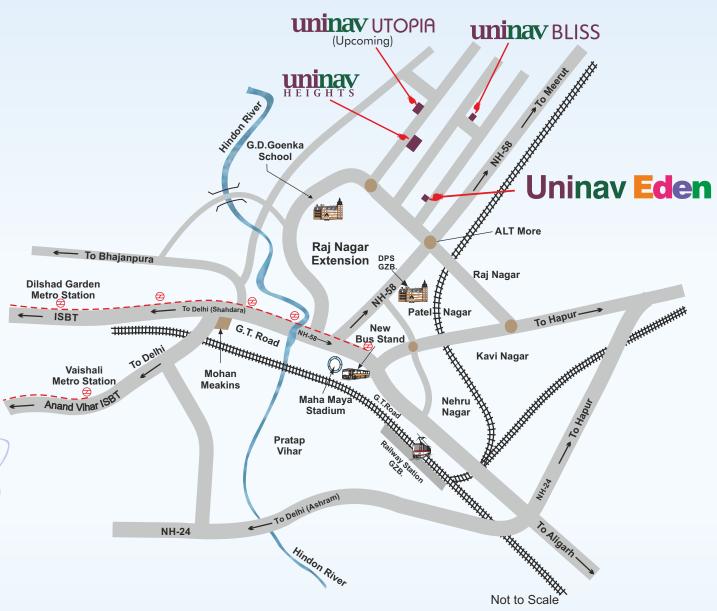

# Location Map

Home Loan available from Leading Banks & Financial Institutions

# Location Advantage

## Raj Nagar Extention, NH-58, Ghaziabad

The entire area is bustling and already settled, surrounded by schools, mall, markets, banquets, hotels, offices, hospitals and Metro.

Uninav Eden stands as the centrepiece of a location that is booming with energy.

- ✓ Dedicated 100 acres City Forest with in 5 kms
- Elevated road to Delhi with in 5 kms.
- ✓ Nearest metro station Hindon River with in 6 kms.
- ✓ Yashoda Hospital with in 6 kms
- ✓ Reputed Schools like DPS, GD Goenka in close proximity
- ✓ Hindon Airport Domestic Civil Terminal with in 8 kms
- ✓ Upcoming BCCI cricket stadium with in 1.5 kms
- ✓ Mall / Commercial complex in close vicinity