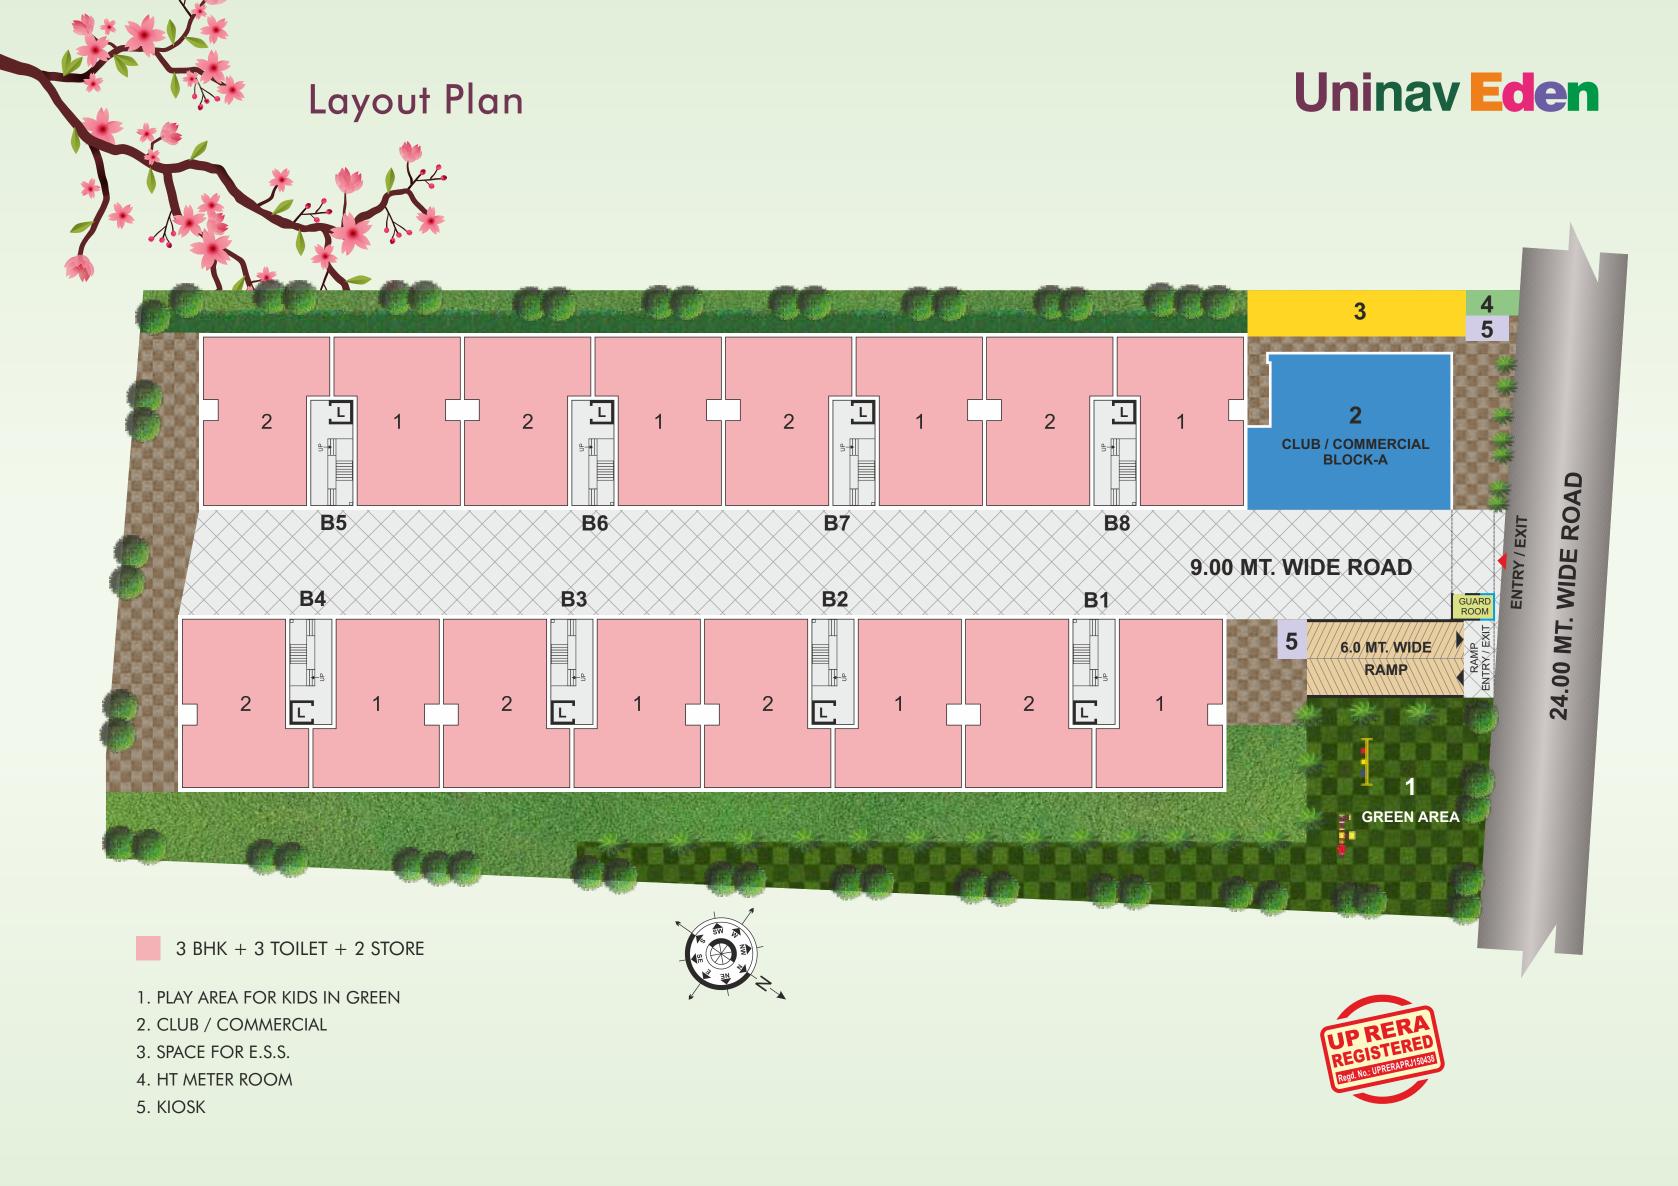

# **Uninav Eden**

Uninav Eden, well-appointed Low Rise 3BHK Flats are the part of an ultra-modern gated residential society which are the unique & latest trend in Raj Nagar Extension, Ghaziabad. Here you get to enjoy the facilities and amenities of group housing without having to compromise on anything.

# Advantages & Features

- ✓ Free Hold Property / Land
- ✓ Sustainable design with visionary features
- ✓ Pollution free Environment
- ✓ Spacious Balcony with every room
- ✓ Dedicated lift in each block
- ✓ Convenient Shops within Project
- / Health Club & Gymnasium
- ✓ Ample parking space
- / 24 Hours power back-up
- ✓ 24x7 Gated Security
- ✓ Provision for Modular Kitchen
- ✓ Provision for R.O. in each flat
- / Fire Fighting System
- 24 hours Water Supply
- / Intercom Facility
- Rain Water Harvesting
- Restricted entry for petty vendors
- ✓ Landscaping Garden